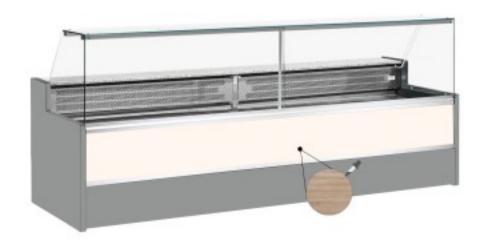

Cod: 11068056952811

Static refrigerated counter with reserve compartment for delicatessen and butcher's shop upward-opening glasses light oak +4 +6°C 400x98x127h cm

## Description

Static refrigerated counter with modern style and attention to detail to meet every need, robust thanks to stainless steel structure, granite worktop and stainless steel display area.

Actual dimensions not corresponding to the picture for illustration purposes only.