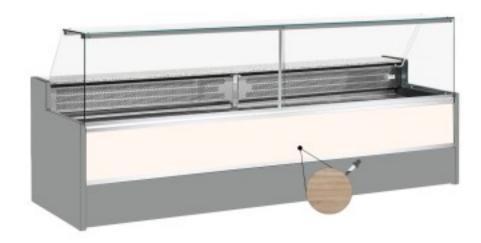

Cod: 11068056952810

Static refrigerated counter with reserve compartment for delicatessen and butcher's shop upward-opening glasses light oak +4 +6°C 350x98x127h cm

## Description

Static refrigerated counter with modern style and attention to detail to meet every need, robust thanks to stainless steel structure, granite worktop and stainless steel display area.

Actual dimensions not corresponding to the picture for illustration purposes only.