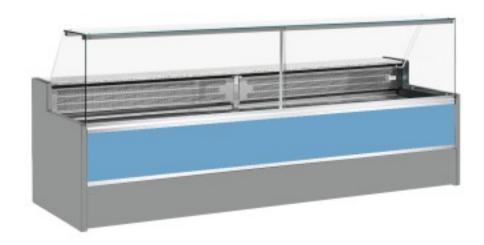

Cod: 11068055952807

Static refrigerated counter with reserve compartment for delicatessen and butcher's shop upward-opening windows blue +4 +6°C 200x98x127h cm

## Description

Static refrigerated counter with modern style and attention to detail to meet every need, robust thanks to stainless steel structure, granite worktop and stainless steel display area.

Actual dimensions not corresponding to the picture for illustration purposes only.