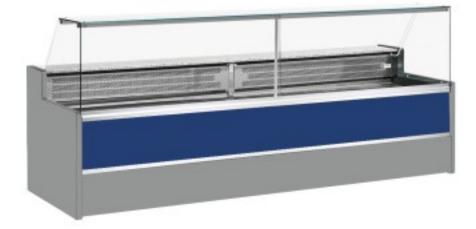

Cod: 11068036952808

Static refrigerated counter with reserve compartment for delicatessen and butcher's shop upward-opening windows blue +4 +6°C 250x98x127h cm

## Description

Static refrigerated counter with modern style and attention to detail to meet every need, robust thanks to stainless steel structure, granite worktop and stainless steel display area.

Actual dimensions not corresponding to the picture for illustration purposes only.