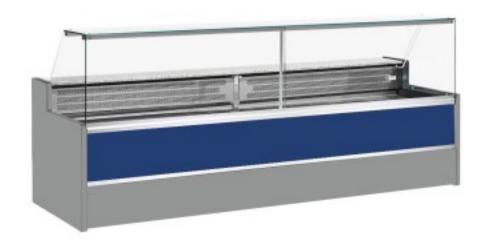

Cod: 11068036952807

Static refrigerated counter with reserve compartment for delicatessen and butcher's shop upward-opening windows blue +4 +6°C 200x98x127h cm

## Description

Static refrigerated counter with modern style and attention to detail to meet every need, robust thanks to stainless steel structure, granite worktop and stainless steel display area.

Actual dimensions not corresponding to the picture for illustration purposes only.