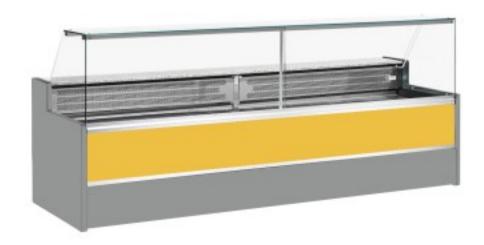

Cod: 11068031952811

Static refrigerated counter with reserve compartment for delicatessen and butcher's shop upward-opening glasses yellow +4 +6°C 400x98x127h cm

## Description

Static refrigerated counter with modern style and attention to detail to meet every need, robust thanks to stainless steel structure, granite worktop and stainless steel display area.

Actual dimensions not corresponding to the picture for illustration purposes only.