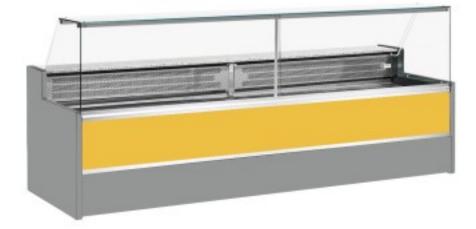

Cod: 11068031952810

Static refrigerated counter with reserve compartment for delicatessen and butcher's shop upward-opening glasses yellow +4 +6°C 350x98x127h cm

## Description

Static refrigerated counter with modern style and attention to detail to meet every need, robust thanks to stainless steel structure, granite worktop and stainless steel display area.

Actual dimensions not corresponding to the picture for illustration purposes only.