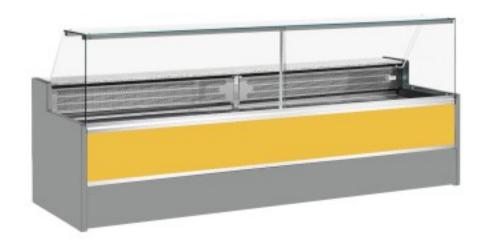

Cod: 11068031952809

Static refrigerated counter with reserve compartment for delicatessen and butcher's shop upward-opening glasses yellow +4 +6°C 300x98x127h cm

## Description

Static refrigerated counter with modern style and attention to detail to meet every need, robust thanks to stainless steel structure, granite worktop and stainless steel display area.

Actual dimensions not corresponding to the picture for illustration purposes only.