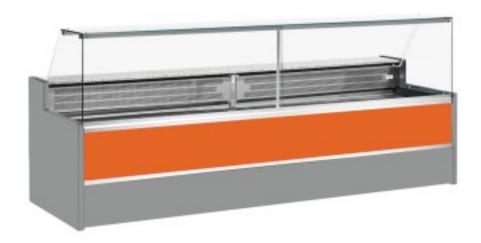

Cod: 11068029952810

Static refrigerated counter with reserve compartment for delicatessen and butcher's shop upward-opening orange glass panes +4 +6°C 350x98x127h cm

## Description

Static refrigerated counter with modern style and attention to detail to meet every need, robust thanks to stainless steel structure, granite worktop and stainless steel display area. Actual dimensions not corresponding to the picture for illustration purposes only. N.B. The optional frame with castors can only be selected at the time of purchase.