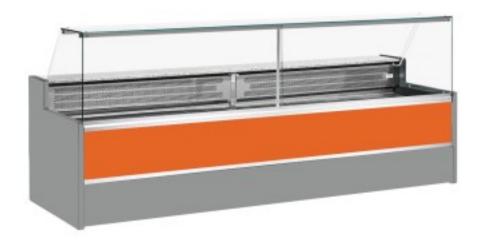

Cod: 11068029952809

Static refrigerated counter with reserve compartment for delicatessen and butcher's shop upward-opening orange glass panes +4 +6°C 300x98x127h cm

## Description

Static refrigerated counter with modern style and attention to detail to meet every need, robust thanks to stainless steel structure, granite worktop and stainless steel display area.

Actual dimensions not corresponding to the picture for illustration purposes only.