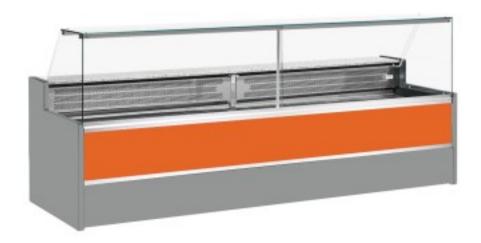

Cod: 11068029952807

Static refrigerated counter with reserve compartment for delicatessen and butcher's shop upward-opening orange glass panes +4 +6°C 200x98x127h cm

## Description

Static refrigerated counter with modern style and attention to detail to meet every need, robust thanks to stainless steel structure, granite worktop and stainless steel display area.

Actual dimensions not corresponding to the picture for illustration purposes only.