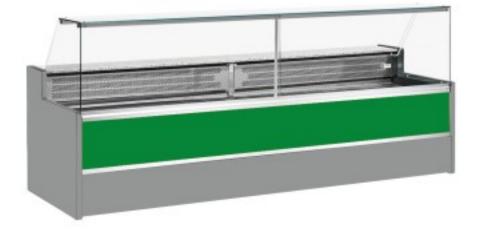

Cod: 11068026952809

Static refrigerated counter with reserve compartment for delicatessen and butcher's shop upward-opening glass panes green +4 +6°C 300x98x127h cm

## Description

Static refrigerated counter with modern style and attention to detail to meet every need, robust thanks to stainless steel structure, granite worktop and stainless steel display area.

Actual dimensions not corresponding to the picture for illustration purposes only.