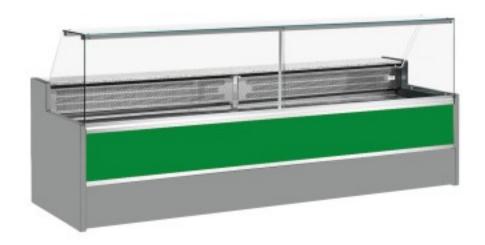

Cod: 11068026952807

Static refrigerated counter with reserve compartment for delicatessen and butcher's shop upward-opening glass panes green +4 +6°C 200x98x127h cm

## Description

Static refrigerated counter with modern style and attention to detail to meet every need, robust thanks to stainless steel structure, granite worktop and stainless steel display area.

Actual dimensions not corresponding to the picture for illustration purposes only.