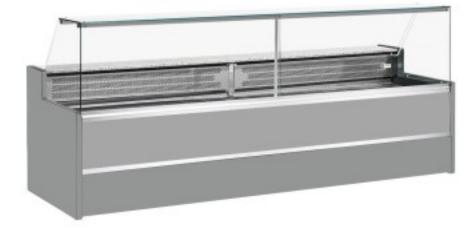

Cod: 11068022952809

Static refrigerated counter with reserve compartment for delicatessen and butcher's shop upward-opening glasses grey +4 +6°C 300x98x127h cm

## Description

Static refrigerated counter with modern style and attention to detail to meet every need, robust thanks to stainless steel structure, granite worktop and stainless steel display area. Actual dimensions not corresponding to the picture for illustration purposes only. N.B. The optional frame with castors can only be selected at the time of purchase.