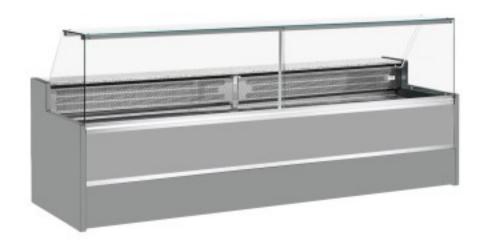

Cod: 11068022952808

Static refrigerated counter with reserve compartment for delicatessen and butcher's shop upward-opening windows grey +4 +6°C 250x98x127h cm

## Description

Static refrigerated counter with modern style and attention to detail to meet every need, robust thanks to stainless steel structure, granite worktop and stainless steel display area.

Actual dimensions not corresponding to the picture for illustration purposes only.