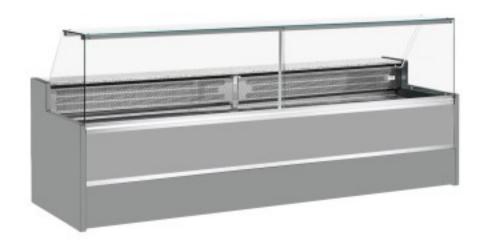

Cod: 11068022952806

Static refrigerated counter with reserve compartment for delicatessen and butcher's shop upward-opening glasses grey +4 +6°C 150x98x127h cm

## Description

Static refrigerated counter with modern style and attention to detail to meet every need, robust thanks to stainless steel structure, granite worktop and stainless steel display area.

Actual dimensions not corresponding to the picture for illustration purposes only.