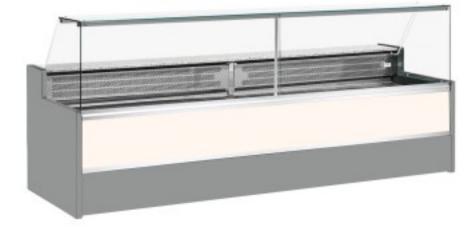

Cod: 11068006952811

Static refrigerated counter with reserve compartment for delicatessen and butcher's shop upward-opening glasses white +4 +6°C 400x98x127h cm

## Description

Static refrigerated counter with modern style and attention to detail to meet every need, robust thanks to stainless steel structure, granite worktop and stainless steel display area.

Actual dimensions not corresponding to the picture for illustration purposes only.