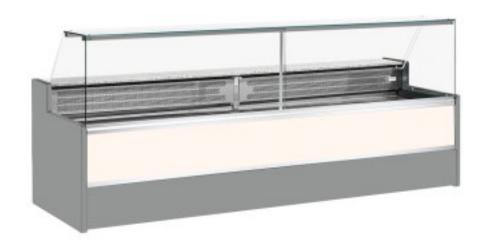

Cod: 11068006952810

Static refrigerated counter with reserve compartment for delicatessen and butcher's shop upward-opening glasses white +4 +6°C 350x98x127h cm

## Description

Static refrigerated counter with modern style and attention to detail to meet every need, robust thanks to stainless steel structure, granite worktop and stainless steel display area.

Actual dimensions not corresponding to the picture for illustration purposes only.