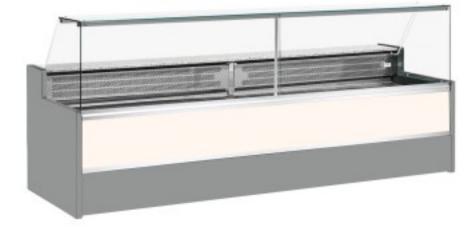

Cod: 11068006952808

Static refrigerated counter with reserve compartment for delicatessen and butcher's shop upward-opening windows white +4 +6°C 250x98x127h cm

## Description

Static refrigerated counter with modern style and attention to detail to meet every need, robust thanks to stainless steel structure, granite worktop and stainless steel display area.

Actual dimensions not corresponding to the picture for illustration purposes only.