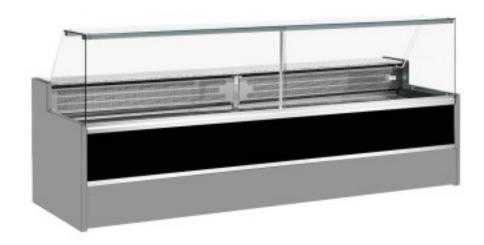

Cod: 11068002952810

Static refrigerated counter with reserve compartment for delicatessen and butcher's shop upward-opening glasses black +4 +6°C 350x98x127h cm

## Description

Static refrigerated counter with modern style and attention to detail to meet every need, robust thanks to stainless steel structure, granite worktop and stainless steel display area.

Actual dimensions not corresponding to the picture for illustration purposes only.