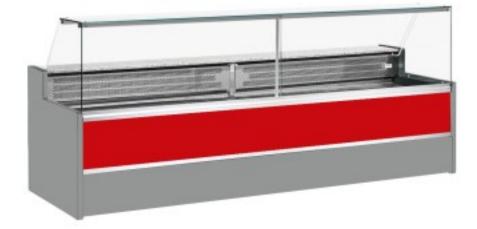

Cod: 11068001952811

Static refrigerated counter with reserve compartment for delicatessen and butcher's shop upward-opening glass panes red +4 +6°C 400x98x127h cm

## Description

Static refrigerated counter with modern style and attention to detail to meet every need, robust thanks to stainless steel structure, granite worktop and stainless steel display area.

Actual dimensions not corresponding to the picture for illustration purposes only.