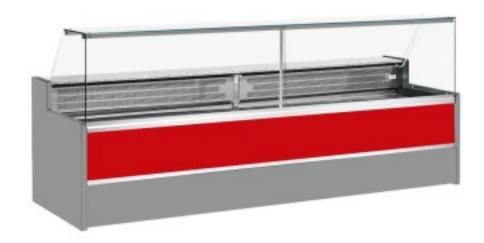

Cod: 11068001952809

Static refrigerated counter with reserve compartment for delicatessen and butcher's shop upward-opening windows red +4 +6°C 300x98x127h cm

## Description

Static refrigerated counter with modern style and attention to detail to meet every need, robust thanks to stainless steel structure, granite worktop and stainless steel display area.

Actual dimensions not corresponding to the picture for illustration purposes only.