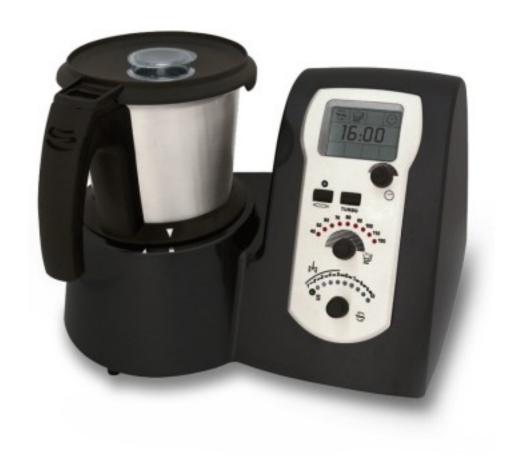

## Multifunctional food processor power 1 kW capacity 2 I black

## **Description**

Multifunctional food processor, practical and reliable help in the kitchen, possibility to cook up to 120° thanks to induction heating which halves the temperature setting time, practical 2 lt stainless steel tumbler, speed variator, equipped with spatula and butterfly mixer, quick disassembly knife hub for easy cleaning, lid with safety lock with cap for adding ingredients, motor power 800 W, induction power 1 Kw.