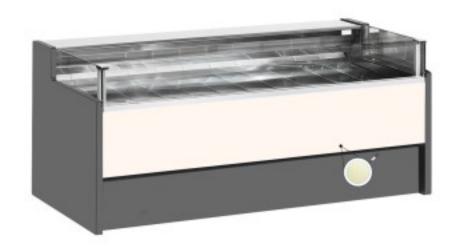

## Neutral cream self-service counter 300x109x92h cm

## Description

Neutral self-service counter with modern style and attention to detail to meet every need, sturdy thanks to stainless steel frame, work surface and display area in stainless steel.

Actual dimensions not corresponding to the picture for illustration purposes only.