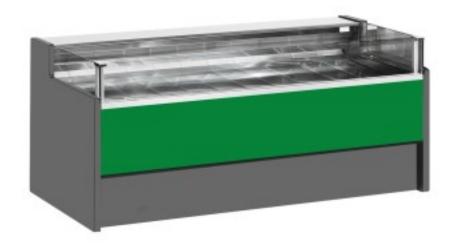

## Neutral self-service counter green 250x109x92h cm

## Description

Neutral self-service counter with modern style and attention to detail to meet every need, sturdy thanks to stainless steel frame, work surface and display area in stainless steel.

Actual dimensions not corresponding to the picture for illustration purposes only.