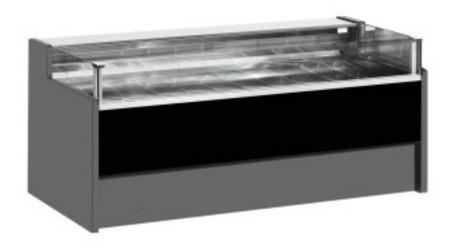

## Neutral self-service counter black 250x109x92h cm

## Description

Neutral self-service counter with modern style and attention to detail to meet every need, sturdy thanks to stainless steel frame, work surface and display area in stainless steel.

Actual dimensions not corresponding to the picture for illustration purposes only.