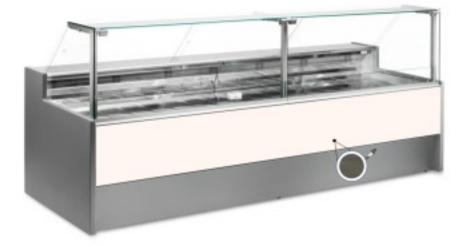

Cod: 110510572746

Neutral bread and biscuit display counter dark oak 150x109x128h cm

## Description

Neutral bread and biscuit counter with modern style and attention to detail to meet every need, sturdy thanks to stainless steel structure, worktop and display area in stainless steel.

Actual dimensions not corresponding to the picture for illustration purposes only.