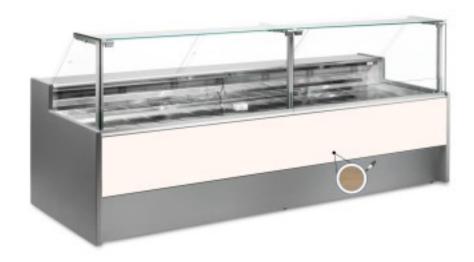

## Description

Neutral bread and biscuit counter with modern style and attention to detail to meet every need, sturdy thanks to stainless steel structure, worktop and display area in stainless steel.

Actual dimensions not corresponding to the picture for illustration purposes only.