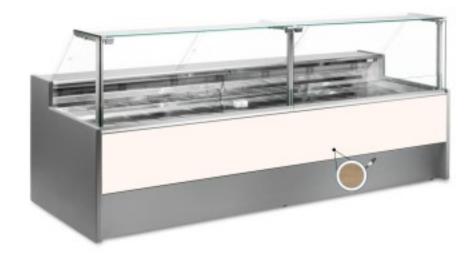

## Neutral bread and biscuit display counter light oak 200x109x128h cm

## Description

Neutral bread and biscuit counter with modern style and attention to detail to meet every need, sturdy thanks to stainless steel structure, worktop and display area in stainless steel.

Actual dimensions not corresponding to the picture for illustration purposes only.