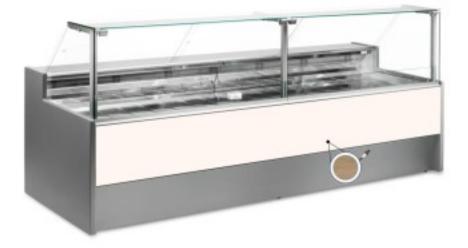

Cod: 110510562746

Neutral bread and biscuit display counter light oak 150x109x128h cm

## Description

Neutral bread and biscuit counter with modern style and attention to detail to meet every need, sturdy thanks to stainless steel structure, worktop and display area in stainless steel.

Actual dimensions not corresponding to the picture for illustration purposes only.