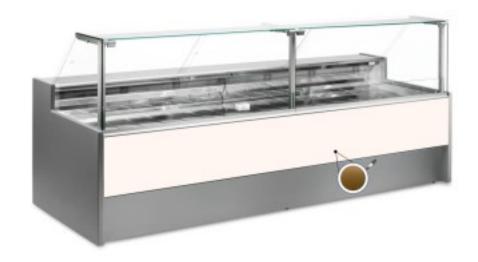

## Neutral bread and biscuit display counter gold 250x109x128h cm

## Description

Neutral bread and biscuit counter with modern style and attention to detail to meet every need, sturdy thanks to stainless steel structure, worktop and display area in stainless steel.

Actual dimensions not corresponding to the picture for illustration purposes only.