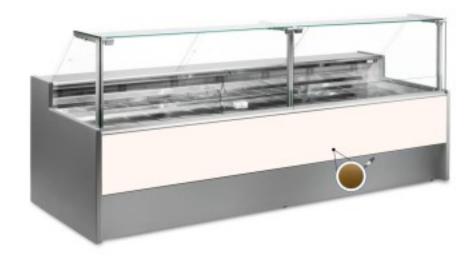

## Neutral bread and biscuit display counter gold 200x109x128h cm

## Description

Neutral bread and biscuit counter with modern style and attention to detail to meet every need, sturdy thanks to stainless steel structure, worktop and display area in stainless steel.

Actual dimensions not corresponding to the picture for illustration purposes only.