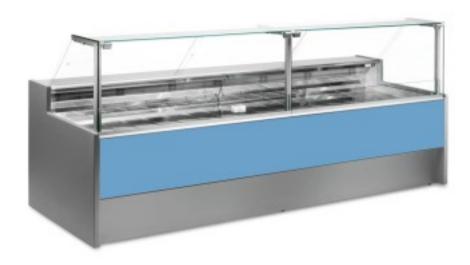

## Neutral bread and biscuit display counter light blue 300x109x128h cm

## Description

Neutral bread and biscuit counter with modern style and attention to detail to meet every need, sturdy thanks to stainless steel structure, worktop and display area in stainless steel.

Actual dimensions not corresponding to the picture for illustration purposes only.