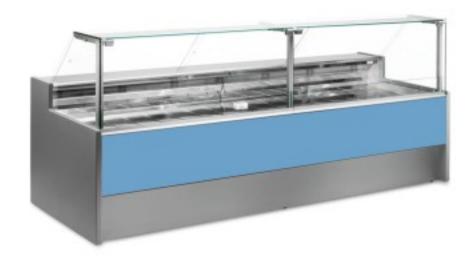

## Neutral bread and biscuit display counter light blue 200x109x128h cm

## Description

Neutral bread and biscuit counter with modern style and attention to detail to meet every need, sturdy thanks to stainless steel structure, worktop and display area in stainless steel.

Actual dimensions not corresponding to the picture for illustration purposes only.