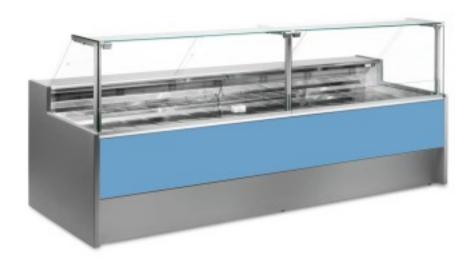

## Neutral bread and biscuit display counter light blue 150x109x128h cm

## Description

Neutral bread and biscuit counter with modern style and attention to detail to meet every need, sturdy thanks to stainless steel structure, worktop and display area in stainless steel.

Actual dimensions not corresponding to the picture for illustration purposes only.