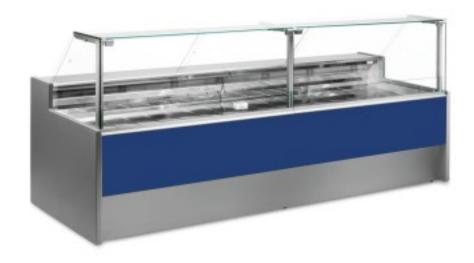

## Neutral bread and biscuit display counter blue 300x109x128h cm

## Description

Neutral bread and biscuit counter with modern style and attention to detail to meet every need, sturdy thanks to stainless steel structure, worktop and display area in stainless steel.

Actual dimensions not corresponding to the picture for illustration purposes only.