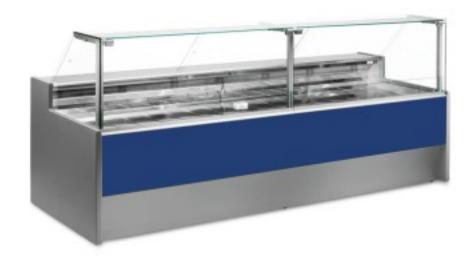

## Neutral bread and biscuit display counter blue 200x109x128h cm

## Description

Neutral bread and biscuit counter with modern style and attention to detail to meet every need, sturdy thanks to stainless steel structure, worktop and display area in stainless steel.

Actual dimensions not corresponding to the picture for illustration purposes only.