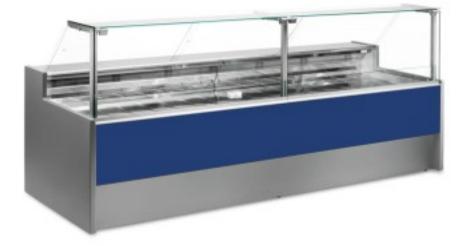

Cod: 110510362746

Neutral bread and biscuit display counter blue 150x109x128h cm

## Description

Neutral bread and biscuit counter with modern style and attention to detail to meet every need, sturdy thanks to stainless steel structure, worktop and display area in stainless steel.

Actual dimensions not corresponding to the picture for illustration purposes only.