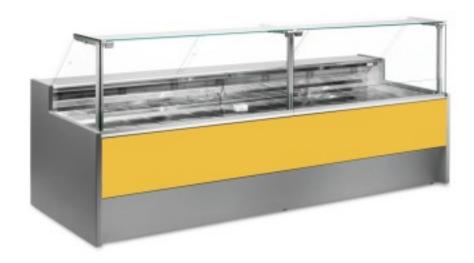

## Neutral bread and biscuit display counter yellow 250x109x128h cm

## Description

Neutral bread and biscuit counter with modern style and attention to detail to meet every need, sturdy thanks to stainless steel structure, worktop and display area in stainless steel.

Actual dimensions not corresponding to the picture for illustration purposes only.