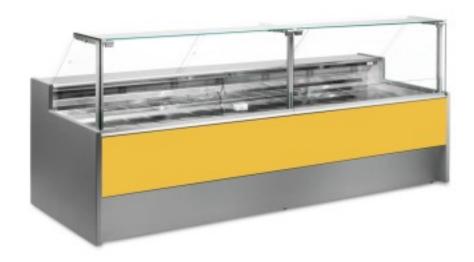

## Neutral bread and biscuit display counter yellow 200x109x128h cm

## Description

Neutral bread and biscuit counter with modern style and attention to detail to meet every need, sturdy thanks to stainless steel structure, worktop and display area in stainless steel.

Actual dimensions not corresponding to the picture for illustration purposes only.