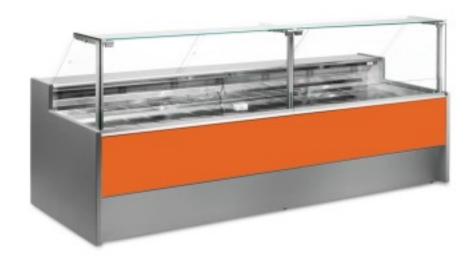

## Neutral bread and biscuit display counter orange 300x109x128h cm

## Description

Neutral bread and biscuit counter with modern style and attention to detail to meet every need, sturdy thanks to stainless steel structure, worktop and display area in stainless steel.

Actual dimensions not corresponding to the picture for illustration purposes only.