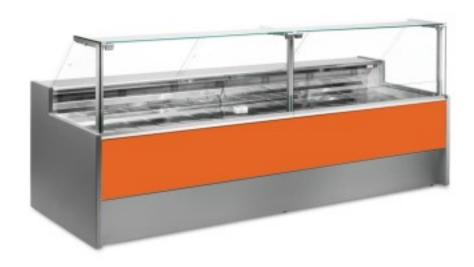

## Neutral bread and biscuit display counter orange 250x109x128h cm

## Description

Neutral bread and biscuit counter with modern style and attention to detail to meet every need, sturdy thanks to stainless steel structure, worktop and display area in stainless steel.

Actual dimensions not corresponding to the picture for illustration purposes only.