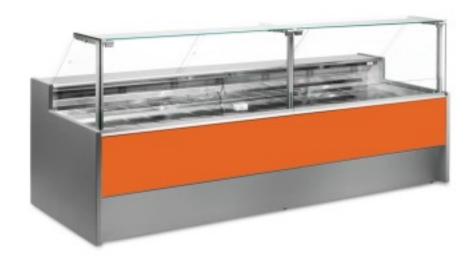

## Neutral bread and biscuit display counter orange 200x109x128h cm

## Description

Neutral bread and biscuit counter with modern style and attention to detail to meet every need, sturdy thanks to stainless steel structure, worktop and display area in stainless steel.

Actual dimensions not corresponding to the picture for illustration purposes only.