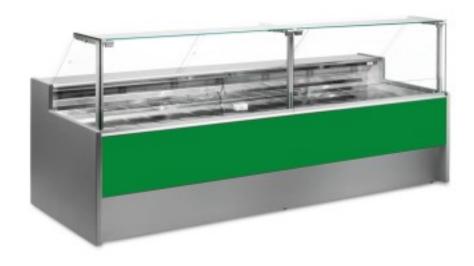

## Neutral bread and biscuit display counter green 300x109x128h cm

## Description

Neutral bread and biscuit counter with modern style and attention to detail to meet every need, sturdy thanks to stainless steel structure, worktop and display area in stainless steel.

Actual dimensions not corresponding to the picture for illustration purposes only.