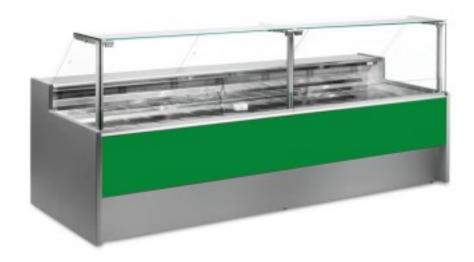

## Neutral bread and biscuit display counter green 200x109x128h cm

## Description

Neutral bread and biscuit counter with modern style and attention to detail to meet every need, sturdy thanks to stainless steel structure, worktop and display area in stainless steel.

Actual dimensions not corresponding to the picture for illustration purposes only.