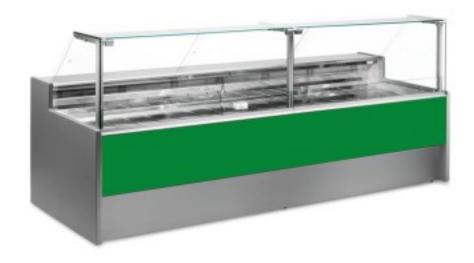

## Neutral bread and biscuit display counter green 150x109x128h cm

## Description

Neutral bread and biscuit counter with modern style and attention to detail to meet every need, sturdy thanks to stainless steel structure, worktop and display area in stainless steel.

Actual dimensions not corresponding to the picture for illustration purposes only.