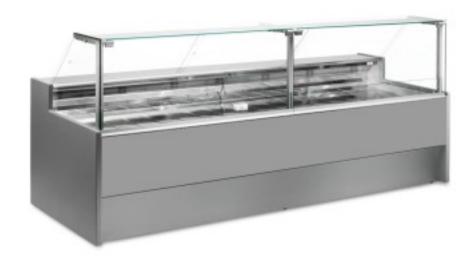

## Neutral bread and biscuit display counter grey 200x109x128h cm

## Description

Neutral bread and biscuit counter with modern style and attention to detail to meet every need, sturdy thanks to stainless steel structure, worktop and display area in stainless steel.

Actual dimensions not corresponding to the picture for illustration purposes only.