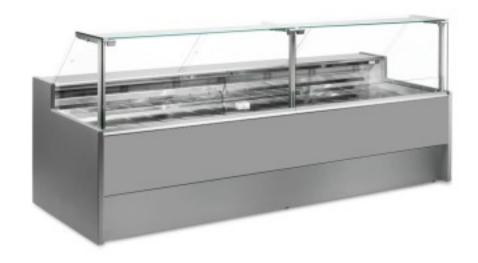

## Neutral bread and biscuit display counter grey 150x109x128h cm

## Description

Neutral bread and biscuit counter with modern style and attention to detail to meet every need, sturdy thanks to stainless steel structure, worktop and display area in stainless steel.

Actual dimensions not corresponding to the picture for illustration purposes only.