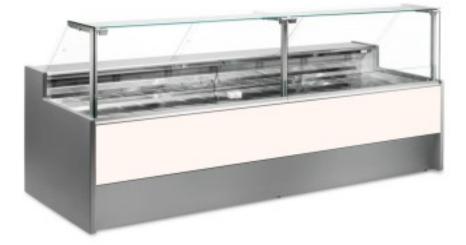

Cod: 110510062749

Neutral bread and biscuit display counter white 300x109x128h cm

## Description

Neutral bread and biscuit counter with modern style and attention to detail to meet every need, sturdy thanks to stainless steel structure, worktop and display area in stainless steel.

Actual dimensions not corresponding to the picture for illustration purposes only.