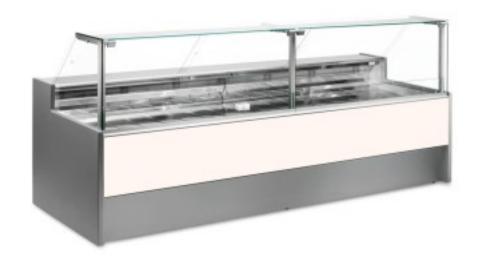

## Neutral bread and biscuit display counter white 250x109x128h cm

## Description

Neutral bread and biscuit counter with modern style and attention to detail to meet every need, sturdy thanks to stainless steel structure, worktop and display area in stainless steel.

Actual dimensions not corresponding to the picture for illustration purposes only.